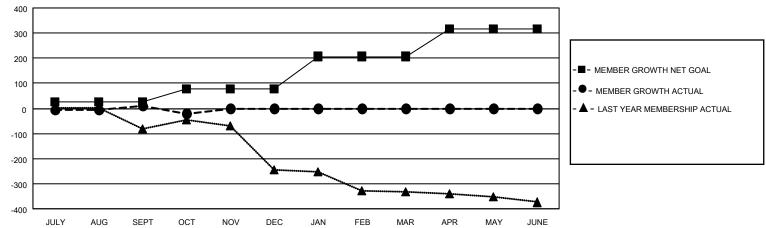

## GOALS AND ACTUAL MEMBERS CUMULATIVE

| DROPPED CLUBS: 2 |    | 19 CLUBS OF 82 ADDED 1 OR MORE | GENDER DISTRIBUTION             |              |   |
|------------------|----|--------------------------------|---------------------------------|--------------|---|
|                  |    | NEW MEMBERS                    | MALE                            | 823 (54.04%) |   |
| DROPPED MEMBERS  |    |                                | FEMALE                          | 700 (45.96%) |   |
| DECEASED         | 1  | CLICK HERE FOR CUMULATIVE      | TOTAL FAMILY UNIT MEMBERS       |              | 0 |
| CLUB CANCELLED   | 17 | MEMBERSHIP DATA                |                                 |              |   |
| OTHER 63         |    |                                | FAMILY MEMBERS PAYING HALF DUES |              | 0 |
|                  |    |                                |                                 |              |   |