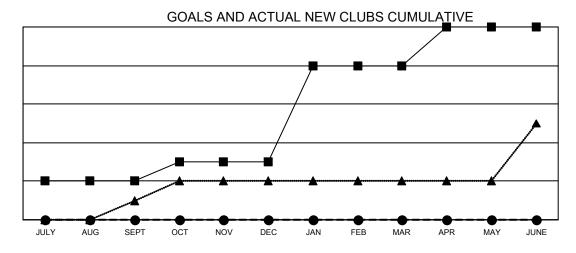

- CURRENT YEAR GOALS FOR NEW CLUBS
- ● CURRENT YEAR ACTUAL NEW CLUBS
- ▲ LAST YEAR ACTUAL NEW CLUBS